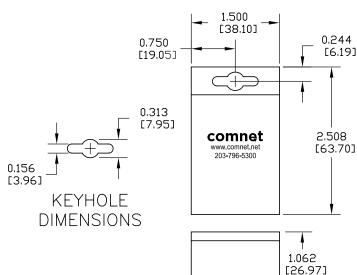

## INSTALLATION CONSIDERATIONS

The PIM1 is supplied as a standalone/surface mount (mini size) module. See Figure A for dimensions.

Units should be installed in dry locations protected from extremes of temperature and humidity.

## FIGURE A

Dimensions are for a standard ComNet mini module